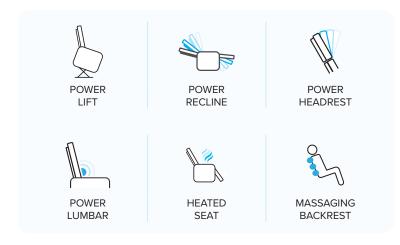

## **CAMERON** LIFT CHAIR

The Cameron lift chair makes life easy with a powered lift function for those with mobility difficulties, plus powered recline, a heated seat backrest and handy USB outlet

### **UPHOLSTERY OPTIONS**

STOCKED IN:

ZEUS FABRIC (BALTIC)

scan QR code to view this product on synargy.com

| FEATURES & BENEFITS |                                                                       |                                                                                                                                                                                                                       |
|---------------------|-----------------------------------------------------------------------|-----------------------------------------------------------------------------------------------------------------------------------------------------------------------------------------------------------------------|
| FRAME               | FSC certified Pine and Plywood frame                                  | A sturdy frame constructed with sustainably sourced timber provides a solid and long-<br>lasting base to the suite                                                                                                    |
| FOUNDATION          | Heavy gauge steel Zig Zag springs                                     | The foundation delivers long-lasting support & the first layer of comfort                                                                                                                                             |
| FOAM                | Premium high-density D30 foam topped with a polypropylene fibre layer | Layered high & low density foam delivers seating that lasts without compromising on comfort                                                                                                                           |
| MECHANISM           | Tested up to 150kgs at 25,000 cycles                                  | Warrantied for use up to 150kgs, this robust recliner mechanism has been crafted to last that's 30kg more weight-loading than standard mechanisms!                                                                    |
| POWERED<br>LIFT     | Powered lift function                                                 | Powered lift allows for easy exit out of the chair - perfect for those with mobility difficulties                                                                                                                     |
| TRIPLE<br>POWERED   | Powered recliner, headrest and lumbar                                 | Recliners, headrests and lumbar are adjustable at the touch of a button - the ultimate for customised comfort!                                                                                                        |
| AIR<br>MASSAGE      | Airbag massage in seat back                                           | Kick back and relax with a soothing 30-minute air-powered massage in the seat back. Allow 10-minutes between massage cycles.                                                                                          |
| HEATED<br>SEAT      | Heated seat backrest                                                  | Beat the winter chill with a heated backrest that provides soothing warmth and gentle muscle relief at the press of a button.                                                                                         |
| USB<br>OUTLET       | USB outlet in the remote control                                      | Convenient charging at your fingertips ensures you never need to be separated from your device. Charge smartphones, tablets, and other small gadgets while comfortably seated. USB port located in the remote control |
| UPHOLSTERY          | Available in Zeus fabric                                              | Stocked in a Baltic coloured Zeus fabric                                                                                                                                                                              |