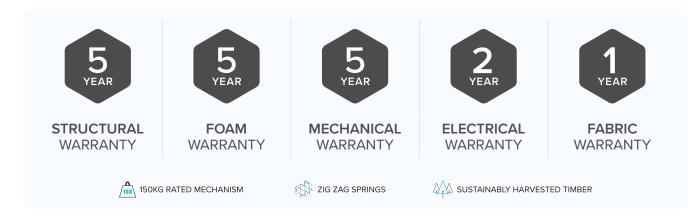

### **UPHOLSTERY OPTIONS**

STOCKED IN:

ZEUS FABRIC (BALTIC)

scan QR code to view this product on synargy.com

| FEATURES & BENEFITS |                                                                       |                                                                                                                                                                                                                       |
|---------------------|-----------------------------------------------------------------------|-----------------------------------------------------------------------------------------------------------------------------------------------------------------------------------------------------------------------|
| FRAME               | FSC certified Pine and Plywood frame                                  | A sturdy frame constructed with sustainably sourced timber provides a solid and long-<br>lasting base to the suite                                                                                                    |
| FOUNDATION          | Heavy gauge steel Zig Zag springs                                     | The foundation delivers long-lasting support & the first layer of comfort                                                                                                                                             |
| FOAM                | Premium high-density D30 foam topped with a polypropylene fibre layer | Layered high & low density foam delivers seating that lasts without compromising on comfort                                                                                                                           |
| MECHANISM           | Tested up to 150kgs at 25,000 cycles                                  | Warrantied for use up to 150kgs, this robust recliner mechanism has been crafted to last that's 30kg more weight-loading than standard mechanisms!                                                                    |
| POWERED<br>LIFT     | Powered lift function                                                 | Powered lift allows for easy exit out of the chair - perfect for those with mobility difficulties                                                                                                                     |
| TRIPLE<br>POWERED   | Powered recliner, headrest and lumbar                                 | Recliners, headrests and lumbar are adjustable at the touch of a button - the ultimate for customised comfort!                                                                                                        |
| AIR<br>MASSAGE      | Airbag massage in seat back                                           | Kick back and relax with a soothing 30-minute air-powered massage in the seat back. Allow 10-minutes between massage cycles.                                                                                          |
| HEATED<br>SEAT      | Heated seat backrest                                                  | Beat the winter chill with a heated backrest that provides soothing warmth and gentle muscle relief at the press of a button.                                                                                         |
| USB<br>OUTLET       | USB outlet in the remote control                                      | Convenient charging at your fingertips ensures you never need to be separated from your device. Charge smartphones, tablets, and other small gadgets while comfortably seated. USB port located in the remote control |
| UPHOLSTERY          | Available in Zeus fabric                                              | Stocked in a Baltic coloured Zeus fabric                                                                                                                                                                              |