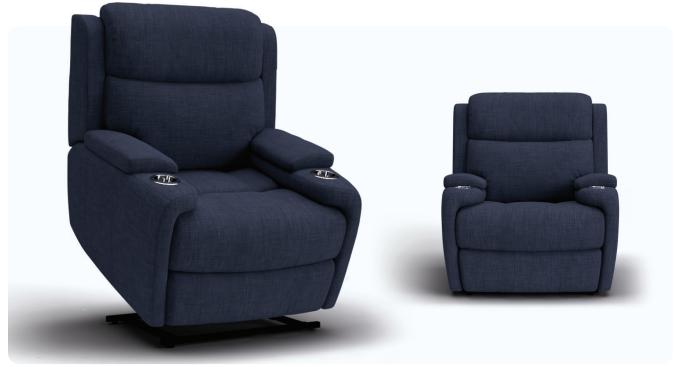

## **CAMERON** LIFT CHAIR

The Cameron lift chair makes life easy with a powered lift function for those with mobility difficulties, plus powered recline, a heated seat backrest and handy USB outlet

# **CAMERON** LIFT CHAIR

## **CAMERON** LIFT CHAIR